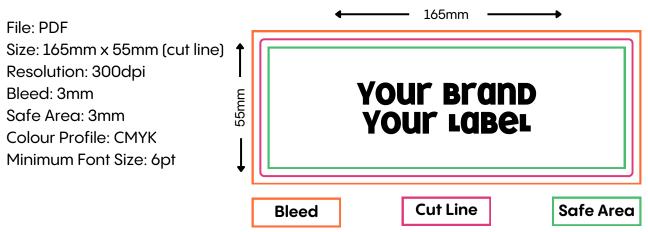

#### **Artwork Specifications**

Label artwork should be supplied in a print ready format, made to the following dimensions and specification.

# FINSIHED ARTWORK CHECKLIST

Artwork is saved in a pdf format

Artwork is 165mm x 50mm with an additional 3mm bleed

Text and images are within the safe zone unless an intentional design choice.

All mandatory information is included in a font size of at least 6pt: 250ml, ingredient breakdown, production address, storage temperature and drink immediately instruction.