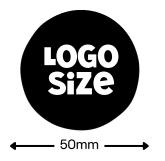

Due to the label wrapping around the bottle, if you want to be able to see your logo without twisting the bottle, your logo should have a maximum width of 50mm.

D Logo does not exceed 50mm in width unless an intentional design choice to have it wrap around the bottle.