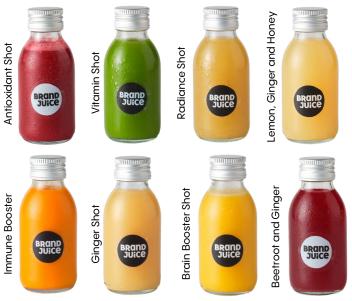

#### **Colour Guidance**

There are no print limitations as to the number of colours you can use however as the labels are transparent, we suggest the colour of the juice is taken into consideration when selecting the colours you use.

The higher the contrast between the juice and the colours used, the more visually effective the label.

If choosing between black and white inks, refer to the colour of the circle in the adjacent photography for our recommendations which flavours suit which main ink colour.