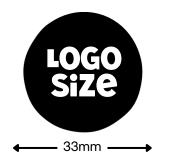

Due to the label wrapping around the bottle, if you want to be able to see your logo without twisting the bottle, your logo should have a maximum width of 33mm.

D Logo does not exceed 33mm in width unless an intentional design choice to have it wrap around the bottle.