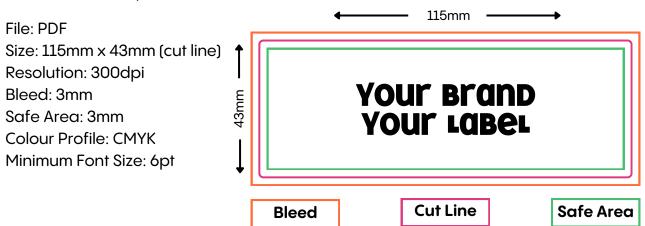

#### **Artwork Specifications**

Label artwork should be supplied in a print ready format, made to the following dimensions and specification.

# FINISHED ARTWORK CHECKLIST

Artwork is saved in a pdf format

- Artwork is 115mm x 43mm with an additional 3mm bleed
- Text and images are within the safe zone unless an intentional design choice.
- All mandatory information is included in a font size of at least 6pt: 60ml, ingredient breakdown, production address, storage temperature and drink immediately instruction.