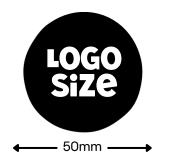

Due to the label wrapping around the bottle, if you want to be able to see your logo without twisting the bottle, your logo should have a maximum width of 50mm.

D Logo does not exceed 50mm in width unless an intentional design choice to have it wrap around the bottle.