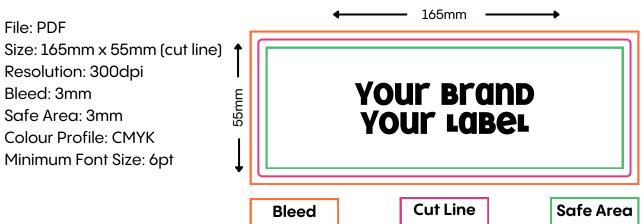

#### **Artwork Specifications**

Label artwork should be supplied in a print ready format, made to the following dimensions and specification.

# FINSIHED ARTWORK CHECKLIST

Artwork is saved in a pdf format

Artwork is 165mm x 55mm with an additional 3mm bleed

Text and images are within the safe zone unless an intentional design choice.

All mandatory information is included in a font size of at least 6pt: 250ml, ingredient breakdown, production address, storage temperature and drink immediately instruction.