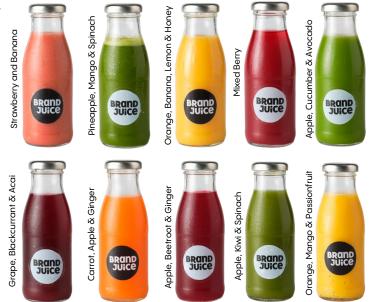

#### **Colour Guidance**

There are no print limitations as to the number of colours you can use however as the labels are transparent, we suggest the colour of the juice is taken into consideration

when selecting the colours you use.

The higher the contrast between the juice and the colours used, the more visually effective the label.

If choosing between black and white inks, refer to the colour of the circle in the adjacent photography for our recommendations which flavours suit which main ink colour.