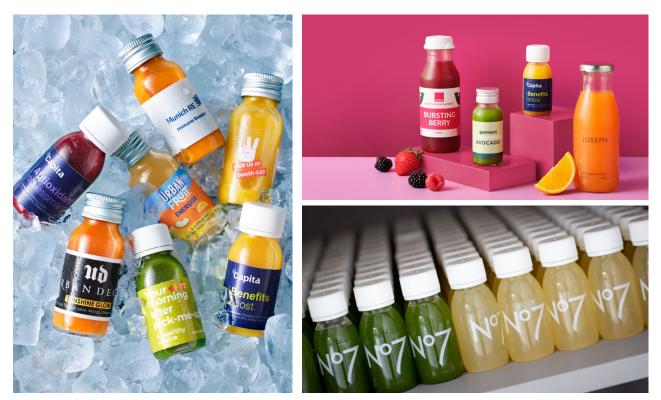

#### **Colour Guidance**

There are no print limitations as to the number of colours you can use however as the labels are transparent, we suggest the colour of the juice is taken into consideration

when selecting the colours you use.

The higher the contrast between the juice and the colours used, the more visually effective the label.

If choosing between black and white inks, refer to the colour of the circle in the adjacent photography for our recommendations which flavours suit which main ink colour.