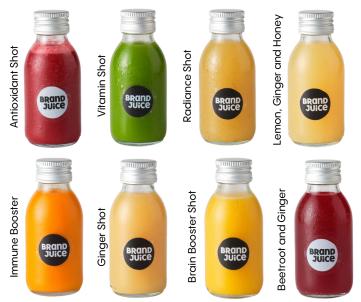

The higher the contrast between the juice and the colours used, the more visually effective the label.

If choosing between black and white inks, refer to the colour of the circle in the adjacent photography for our recommendations which flavours suit which main ink colour.