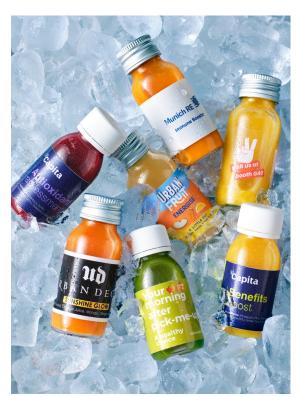

#### **Colour Guidance**

There are no print limitations as to the number of colours you can use however as the labels are transparent, we suggest the colour of the juice is taken into consideration when selecting the colours you use.

The higher the contrast between the juice and the colours used, the more visually effective the label.

If choosing between black and white inks, refer to the colour of the circle in the adjacent photography for our recommendations which flavours suit which main ink colour.