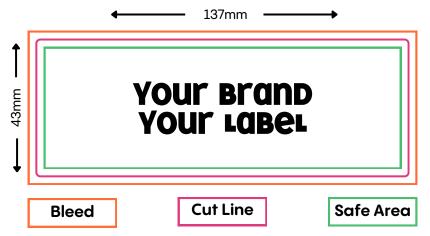

#### **Artwork Specifications**

Label artwork should be supplied in a print ready format, made to the following dimensions and specification.

File: PDF

Size: 137mm x 43mm (cut line)

Resolution: 300dpi

Bleed: 3mm Safe Area: 3mm Colour Profile: CMYK Minimum Font Size: 6pt