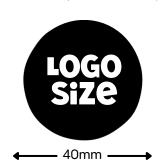

Due to the label wrapping around the bottle, if you want to be able to see your logo without twisting the bottle, your logo should have a maximum width of 40mm.